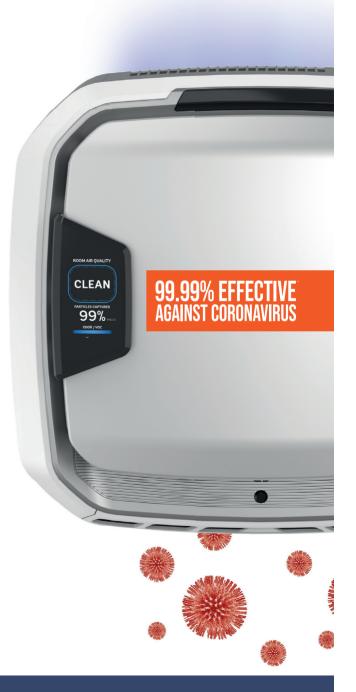

### **MAXIMUM VIRUS PROTECTION**

AeraMax® Pro air purifiers remove airborne contaminants, including coronavirus, using a combination of smart and integrated technologies – **only from Fellowes**.

For months, the CDC, ASHRAE, and 'healthy building' scientific advocates have recommended portable air cleaners using HEPA filtration for protection against SARS-Cov-2. Fellowes AeraMax Pro air purifiers' four-stage True HEPA filtration system proved to be effective in reducing the aerosolised airborne concentration of Human Coronavirus 229E in a test chamber, reaching 99.99% airborne reduction within one hour of operation.