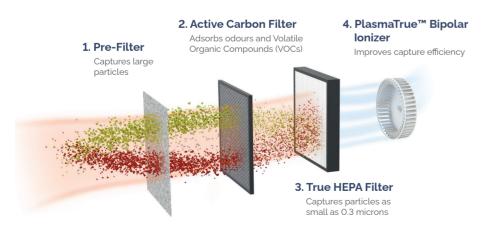

# Why Fellowes Air Purifiers? It Starts with Great Filtration

The four-stage filtration process uses the following proven methods to effectively clean the air:

### **MAXIMUM VIRUS PROTECTION**

AeraMax® Pro air purifiers remove airborne contaminants, including coronavirus, using a combination of smart and integrated technologies – **only from Fellowes**.

For months, the CDC, ASHRAE, and 'healthy building' scientific advocates have recommended portable air cleaners using HEPA filtration for protection against SARS-Cov-2. Fellowes AeraMax Pro air purifiers' four-stage True HEPA filtration system proved to be effective in reducing the aerosolised airborne concentration of Human Coronavirus 229E in a test chamber, reaching 99.99% airborne reduction within one hour of operation.